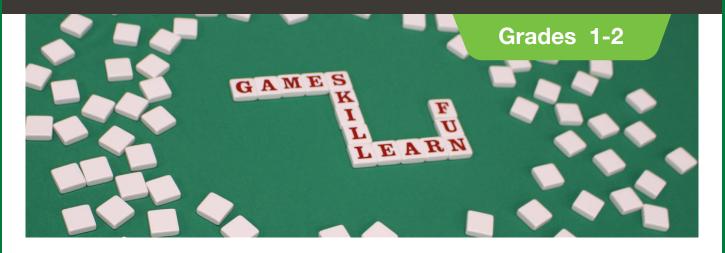

## Alignments

**Board Game Description** 

A Scrabble-like game which can be used to familiarize young children