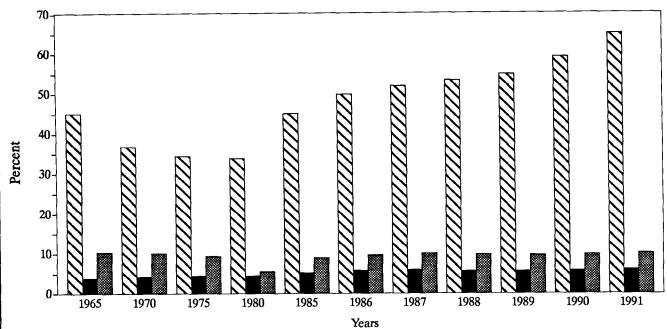

| Table 24             | Federal, State, and Local Revenues and Expenditures, by Character, Object, and Function,                                                                                            |          |
|----------------------|-------------------------------------------------------------------------------------------------------------------------------------------------------------------------------------|----------|
|                      | Selected Years 1965-1991                                                                                                                                                            | 56       |
| Table 25<br>Table 26 | Federal Revenues and Expenditures, by Character, Object, and Function, Selected Years 1965-1991. Federal Revenues and Expenditures, by Character, Object, and Function, Per Capita, | 58       |
| 14010 -0             | Selected Years 1965-1991                                                                                                                                                            | 60       |
| Table 27             | Federal Revenues and Expenditures, by Character, Object, and Function, as a Percentage                                                                                              | 62       |
| T-11- 20             | of Personal Income, Selected Years 1965-1991                                                                                                                                        | 02       |
| Table 28             | State and Local Revenues and Expenditures, by Character, Object, and Function,                                                                                                      | 64       |
| Table 29             | Selected Years 1965-1991                                                                                                                                                            | 04       |
|                      | Selected Years 1965-1991                                                                                                                                                            | 66       |
| Table 30             | State and Local Revenues and Expenditures, by Character, Object, and Function, as a Percentage                                                                                      | 68       |
| æ 11. 01             | of Personal Income, Selected Years 1965-1991                                                                                                                                        |          |
| Table 31             | State General Revenues, by Source, 1948-1991                                                                                                                                        | 70       |
| Table 32             | State General Revenues, by Source, Percentage Distribution, 1948-1991                                                                                                               | 71<br>72 |
| Table 33             | Local General Revenues, by Source, 1948-1991                                                                                                                                        |          |
| Table 34             | Local General Revenues, by Source, Percentage Distribution, 1948-1991                                                                                                               | 73       |
| Table 35             | Major Federal, State, and Local Tax Revenues, by Source, 1948-1991                                                                                                                  | 74       |
| Table 36             | Federal, State, and Local Tax Revenues, by Government, Selected Years 1967-1991                                                                                                     | 76       |
| Table 37             | Federal, State, and Local Tax Revenues, Average Annual Percentage Increase or Decrease, Selected Periods 1965-1991                                                                  | 78       |
| Table 38             | Federal, State, and Local Tax Revenues as a Percentage of Gross Domestic Product,                                                                                                   |          |
| 14010 00             | Selected Years 1965-1991                                                                                                                                                            | 79       |
| Table 39             | State and Local General Expenditures, by Function, 1948-1991                                                                                                                        | 80       |
| Table 40             | State and Local General Expenditures, by Function, Percentage Distribution, 1948-1991                                                                                               | 81       |
| Table 41             | State General Expenditures, by Function, 1948-1991                                                                                                                                  | 82       |
| Table 42             | State General Expenditures, by Function, Percentage Distribution, 1948-1991                                                                                                         | 83       |
| Table 43             | Local General Expenditures, by Function, 1948-1991                                                                                                                                  | 84       |
| Table 44             | Local General Expenditures, by Function, Percentage Distribution, 1948-1991                                                                                                         | 85       |
| Table 45             | Federal, State, and Local Direct General Expenditure, Selected Years 1955-1991                                                                                                      | 86       |
| Table 45             | Federal, State, and Local Direct General Expenditure, Selected Teals 1933-1991  Federal, State, and Local Direct General Expenditure, Percentage Distribution, Selected Years       | 00       |
| Tuble 40             | 1955-1991                                                                                                                                                                           | 87       |
| State.hv.State       | Revenues                                                                                                                                                                            | 89       |
| _                    |                                                                                                                                                                                     |          |
| Table 47             | State and Local General Revenues, FY 1991                                                                                                                                           | 90       |
| Table 48             | State and Local General Revenues, Percentage Distribution, FY 1991                                                                                                                  | 92<br>94 |
| Table 49             | State and Local General Revenues as a Percentage of Personal Income, FY 1991                                                                                                        | 94<br>96 |
| Table 50<br>Table 51 | State General Revenues, FY 1991                                                                                                                                                     | 98       |
| Table 51             | State General Revenues, Percentage Distribution, FY 1991                                                                                                                            |          |
| Table 52<br>Table 53 | State General Revenues, Per Capita, FY 1991                                                                                                                                         | 100      |
| Table 54             | State General Revenues as a Percentage of Personal Income, FY 1991                                                                                                                  | 104      |
| Table 55             |                                                                                                                                                                                     | 106      |
| Table 56             | State Lotteries, Net Proceeds, Fiscal Years 1980-1991                                                                                                                               |          |
| Table 57             | State Lottery Revenues, Annual Percentage Change, Fiscal Years 1980-1991                                                                                                            | 110      |
| Table 58             | State Lottery Revenues, Net Proceeds as a Percentage of State Own-Source General Revenue,                                                                                           | 110      |
| Tubic 50             | Fiscal Years 1980-1991                                                                                                                                                              | 112      |
| Table 59             | Local General Revenues, FY 1991                                                                                                                                                     |          |
| Table 60             | Local General Revenues, Percentage Distribution, FY 1991                                                                                                                            | 116      |
| Table 61             | Local General Revenues, Per Capita, FY 1991                                                                                                                                         |          |
| Table 62             | Local General Revenues as a Percentage of Personal Income, FY 1991                                                                                                                  | 120      |
| Table 63             | State and Local Tax Revenues as a Percentage of Personal Income, Selected Years 1965-1991                                                                                           | 122      |
| Table 64             | State and Local Tax Revenues, Per Capita, Selected Years, 1965-1991                                                                                                                 | 124      |
| Table 65             | State Percentage of State and Local Tax Revenues, Selected Years 1965-1991                                                                                                          | 126      |
| Table 66             |                                                                                                                                                                                     | 128      |
| Table 67             | Local Property Taxes as a Percentage of Total Local Tax Revenues, Selected Years 1965-1991                                                                                          | 130      |
| State-by-State       | Expenditures                                                                                                                                                                        | 131      |
| Table 68             | State and Local General Expenditures, FY 1991                                                                                                                                       | 132      |
| Table 69             | State and Local General Expenditures, Percentage Distribution, FY 1991                                                                                                              | 134      |
| Table 70             | State and Local General Expenditures, Per Capita, FY 1991                                                                                                                           | 136      |
| Table 71             | State and Local General Expenditures as a Percentage of Personal Income, FY 1991                                                                                                    | 138      |
| Table 72             | State General Expenditures, FY 1991                                                                                                                                                 | 140      |
| Table 73             | State General Expenditures, Percentage Distribution, FY 1991                                                                                                                        | 142      |
| Table 74             | State General Expenditures, Per Capita, FY 1991                                                                                                                                     | 144      |
|                      | I ' I ' I ' I ' I ' I ' I ' I ' I ' I '                                                                                                                                             |          |