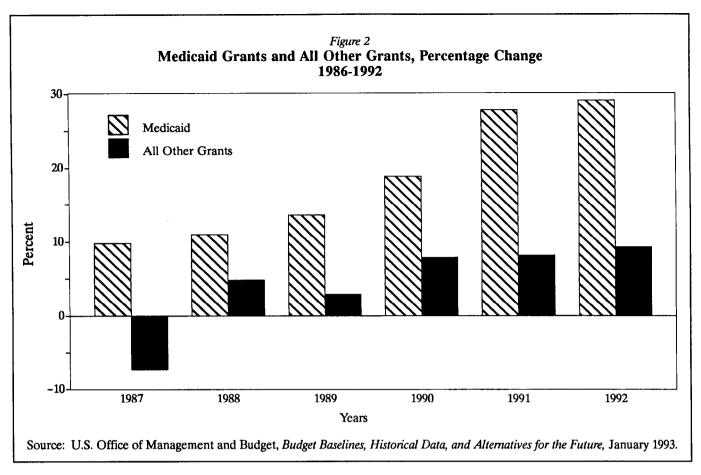

1, and in some cases for 1992. While some of the changes occurred because of the national recession of 1990-91, others appear to be the result of changes in policy. A few of the more important new developments contained in this report are reviewed below, together with some speculation about causes of the changes.

#### **Federal Grants**

After experiencing a downward trend from 1978 to 1990, federal grants to state and local governments as a percentage of state and local spending started an upward surge in 1990 that has continued through 1992 (see Figure 1). This trend is attributable directly to Medicaid grants, which rose more than 25 percent in 1991 and 1992. But the total increases of all other grants exceeded 8 percent in both years, rates more than double the inflation rate (see







Figure 2). In part, the increases came about because more eligible recipients were receiving benefits as a result of the recession, but there also were other causes. Medicaid benefits were expanded and states enacted provider taxes and other devices to maximize their Medicaid grants.

In any event, the resulting rate of growth in federal grants for 1991 and 1992 exceeded the rate of growth in total federal spending and domestic federal spending (see Figure 3).

A further indication of the resurgence of federal grants was an increase in the number of grant programs from 492 in 1989 to 557 in 1991 (see Figure 4).

#### **Government Revenues**

A trend that is notable because it has not changed is the stable percentage of government revenues as a percentage of Gross Domestic Product (GDP)