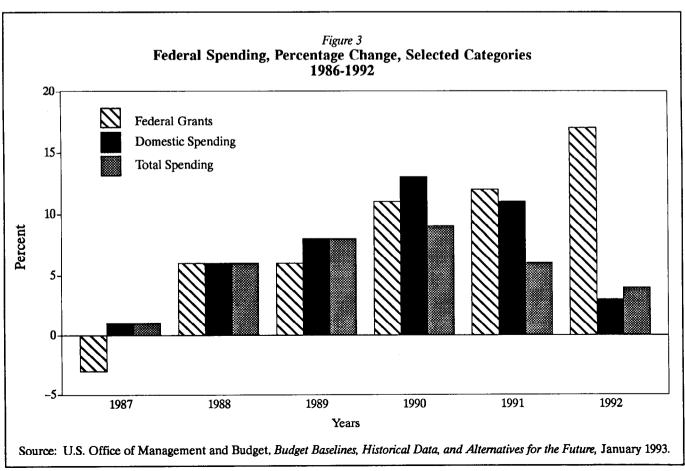

and in some cases for 1992. While some of the changes occurred because of the national recession of 1990-91, others appear to be the result of changes in policy. A few of the more important new developments contained in this report are reviewed below, together with some speculation about causes of the changes.

#### **Federal Grants**

After experiencing a downward trend from 1978 to 1990, federal grants to state and local governments as a percentage of state and local spending started an upward surge in 1990 that has continued through 1992 (see Figure 1). This trend is attributable directly to Medicaid grants, which rose more than 25 percent in 1991 and 1992. But the total increases of all other grants exceeded 8 percent in both years, rates more than double the inflation rate (see







Figure 2). In part, the increases came about because more eligible recipients were receiving benefits as a result of the recession, but there also were other causes. Medicaid benefits were expanded and states enacted provider taxes and other devices to maximize their Medicaid grants.

In any event, the resulting rate of growth in federal grants for 1991 and 1992 exceeded the rate of growth in total federal spending and domestic federal spending (see Figure 3).

A further indication of the resurgence of federal grants was an increase in the number of grant programs from 492 in 1989 to 557 in 1991 (see Figure 4).

#### **Government Revenues**

A trend that is notable because it has not changed is the stable percentage of government revenues as a percentage of Gross Domestic Product (GDP).