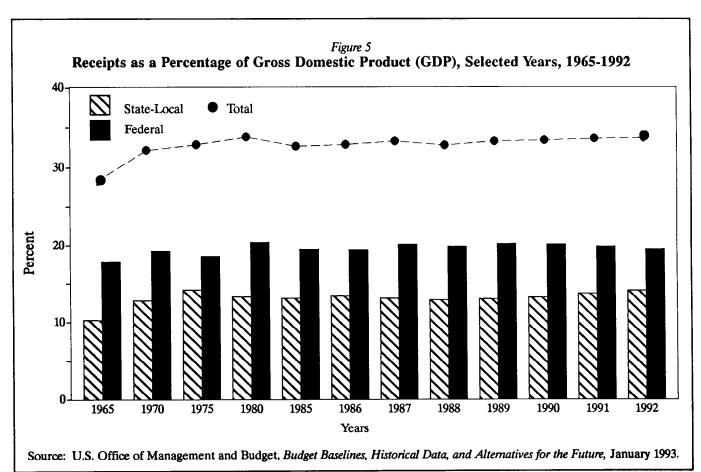

4).

#### **Government Revenues**

A trend that is notable because it has not changed is the stable percentage of government revenues as a percentage of Gross Domestic Product (GDP). Federal receipts declined a little in the early 1990s, probably because of the recession. State and local receipts, however, increased by an approximate offsetting amount, in part as a result of tax rate increases needed to balance their budgets (see Figure 5).

Local property taxes have been an important element in government revenue trends. From 1980 to 1990, local property taxes increased 128 percent, and this trend continued despite the recession, with an 8 percent increase from 1990 to 1991.

In contrast, the trend in state lottery revenues took a sharp downward turn. The 2.5 percent increase in 1991





lottery revenues was below the rate of inflation and below the annual increases in recent years, despite one new state lottery and new games in some states (see Figure 6).

The average annual percentage increases in tax revenues by type of government followed a somewhat unusual pattern in 1990 and 1991. The federal government revenue increases were lowest, only 1.5 percent in 1991. The local government increase was highest in both years, at 9.0 percent in 1990 and 6.8 percent in 1991. State results were in the middle, with a 3.4 percent increase in 1991. The differences in growth rates reflect the differences in government reliance on taxes sensitive to changes in the economy. The federal income tax and state income and sales taxes were down because of the recession. Favorable local resu