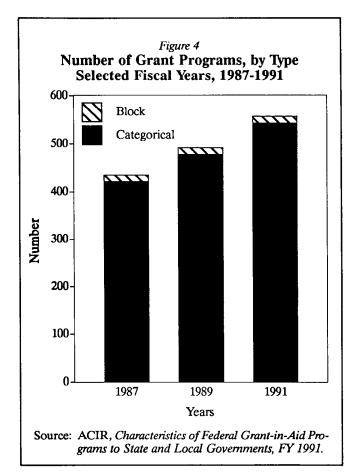

re 4).

#### **Government Revenues**

A trend that is notable because it has not changed is the stable percentage of government revenues as a percentage of Gross Domestic Product (GDP). Federal receipts declined a little in the early 1990s, probably because of the recession. State and local receipts, however, increased by an approximate offsetting amount, in part as a result of tax rate increases needed to balance their budgets (see Figure 5).

Local property taxes have been an important element in government revenue trends. From 1980 to 1990, local property taxes increased 128 percent, and this trend continued despite the recession, with an 8 percent increase from 1990 to 1991.

In contrast, the trend in state lottery revenues took a sharp downward turn. The 2.5 percent increase in 1991





lottery revenues was below the rate of inflation and below the annual increases in recent years, despite one new state lottery and new games in some states (see Figure 6).

The average annual percentage increases in tax revenues by type of government followed a somewhat unusual pattern in 1990 and 1991. The federal government revenue increases were lowest, only 1.5 percent in 1991. The local government increase was highest in both years, at 9.0 percent in 1990 and 6.8 percent in 1991. State results were in the middle, with a 3.4 percent increase in 1991. The differences in growth rates reflect the differences in government reliance on taxes sensitive to changes in the economy. The federal income tax and state income and sales taxes were down because of the recession. Favorable local re