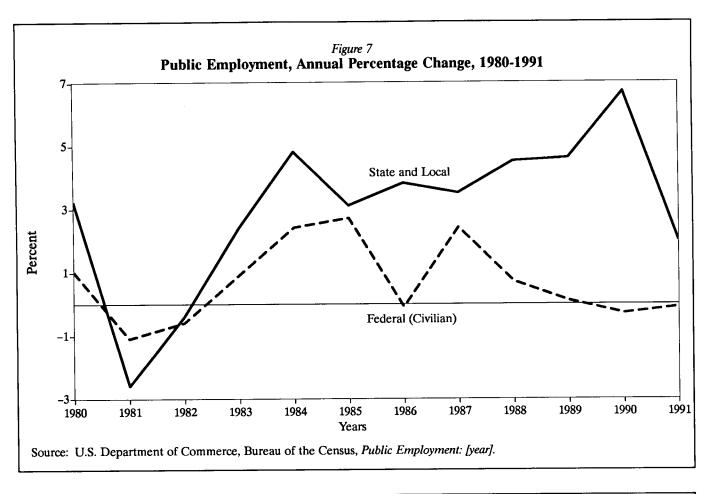

ined in 1990 and 1991, just as it did in 1981 and 1982.

#### **Government Debt**

Total indebtedness for all governments continued its rapid increase in 1991, and represented over 81 percent of GDP (see Figure 8). This compares to just 46 percent as recently as 1980. The bulk of the increase was caused by an almost doubling of the federal percentage from 34 percent of GDP in 1980 to 65 percent in 1991 (see Figure 9).

State and local debt as a percentage of GDP also increased substantially. Local debt increased from 7.9 percent in 1980 to 10.1 percent in 1991, while state debt increased from 4.5 percent to 6.1 percent. Although much of the state and local debt increase occurred in the early part of the 1980s, both reached new peaks in 1991 after some slight declines in the late 1980s.







States, 1929-88.

Figure 9
Federal, State, and Local Debt as a Percentage of Gross Domestic Product (GDP)
Selected Years, 1965-1991



Source: ACIR computations based on U.S. Department of Commerce, Burcau of the Census, State Government Finances: [year], and Bureau of Economic Analysis, Survey of Current Business and The National Income and Product Accounts of the United States, 1929-88.

## **Highlights**

Significant Features of Fiscal Federalism contains a wealth of information about government finances. For the reader who wants just a sampling of the types of data provided, this new section contains six overview tables to show the depth and diversity of the information. (These tables do not provide a complete overview of the contents of the book.)

The six tables included in the s