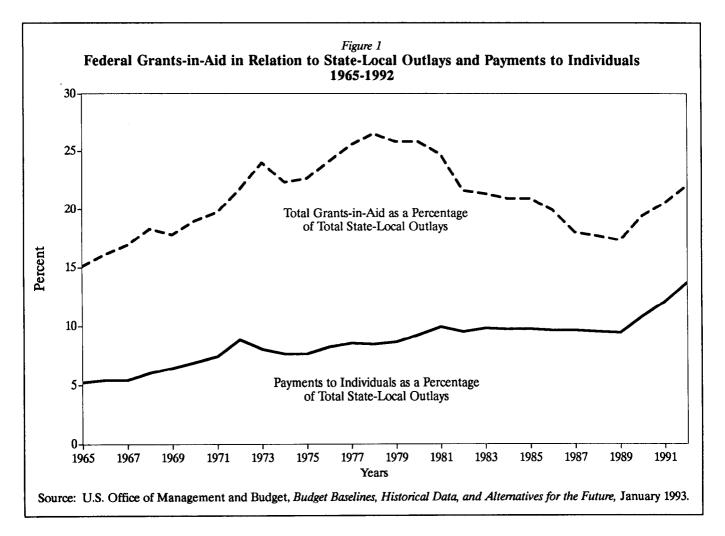

991, and in some cases for 1992. While some of the changes occurred because of the national recession of 1990-91, others appear to be the result of changes in policy. A few of the more important new developments contained in this report are reviewed below, together with some speculation about causes of the changes.

#### **Federal Grants**

After experiencing a downward trend from 1978 to 1990, federal grants to state and local governments as a percentage of state and local spending started an upward surge in 1990 that has continued through 1992 (see Figure 1). This trend is attributable directly to Medicaid grants, which rose more than 25 percent in 1991 and 1992. But the total increases of all other grants exceeded 8 percent in both years, rates more than double the inflation rate (see







Figure 2). In part, the increases came about because more eligible recipients were receiving benefits as a result of the recession, but there also were other causes. Medicaid benefits were expanded and states enacted provider taxes and other devices to maximize their Medicaid grants.

In any event, the resulting rate of growth in federal grants for 1991 and 1992 exceeded the rate of growth in total federal spending and domestic federal spending (see Figure 3).

A further indication of the resurgence of federal grants was an increase in the number of grant programs from 492 in 1989 to 557 in 1991 (see Figure 4).

#### **Government Revenues**

A trend that is notable because it has not changed is the stable percentage of government revenues as a percentage of Gross Domestic Product (GD