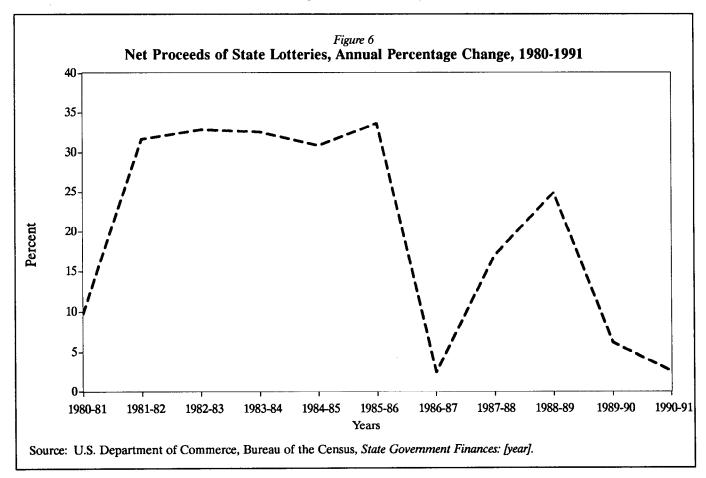

clined in 1990 and 1991, just as it did in 1981 and 1982.

#### **Government Debt**

Total indebtedness for all governments continued its rapid increase in 1991, and represented over 81 percent of GDP (see Figure 8). This compares to just 46 percent as recently as 1980. The bulk of the increase was caused by an almost doubling of the federal percentage from 34 percent of GDP in 1980 to 65 percent in 1991 (see Figure 9).

State and local debt as a percentage of GDP also increased substantially. Local debt increased from 7.9 percent in 1980 to 10.1 percent in 1991, while state debt increased from 4.5 percent to 6.1 percent. Although much of the state and local debt increase occurred in the early part of the 1980s, both reached new peaks in 1991 after some slight declines in the late 1980s.







States, 1929-88.

Figure 9
Federal, State, and Local Debt as a Percentage of Gross Domestic Product (GDP)
Selected Years, 1965-1991



Source: ACIR computations based on U.S. Department of Commerce, Burcau of the Census, State Government Finances: [year], and Bureau of Economic Analysis, Survey of Current Business and The National Income and Product Accounts of the United States, 1929-88.

## **Highlights**

Significant Features of Fiscal Federalism contains a wealth of information about government finances. For the reader who wants just a sampling of the types of data provided, this new section contains six overview tables to show the depth and diversity of the information. (These tables do not provide a complete overview of the contents of the book.)

The six tables included in the