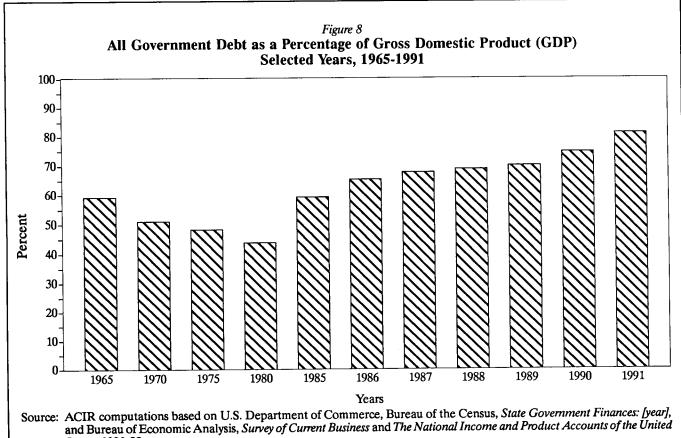

| Table 24             | Federal, State, and Local Revenues and Expenditures, by Character, Object, and Function,                                                                                            |          |
|----------------------|-------------------------------------------------------------------------------------------------------------------------------------------------------------------------------------|----------|
|                      | Selected Years 1965-1991                                                                                                                                                            | 56       |
| Table 25<br>Table 26 | Federal Revenues and Expenditures, by Character, Object, and Function, Selected Years 1965-1991. Federal Revenues and Expenditures, by Character, Object, and Function, Per Capita, | 58       |
| 14010 -0             | Selected Years 1965-1991                                                                                                                                                            | 60       |
| Table 27             | Federal Revenues and Expenditures, by Character, Object, and Function, as a Percentage                                                                                              | 62       |
| T-11- 20             | of Personal Income, Selected Years 1965-1991                                                                                                                                        | 02       |
| Table 28             | State and Local Revenues and Expenditures, by Character, Object, and Function,                                                                                                      | 64       |
| Table 29             | Selected Years 1965-1991                                                                                                                                                            | 04       |
|                      | Selected Years 1965-1991                                                                                                                                                            | 66       |
| Table 30             | State and Local Revenues and Expenditures, by Character, Object, and Function, as a Percentage                                                                                      | 68       |
| æ 11. 01             | of Personal Income, Selected Years 1965-1991                                                                                                                                        |          |
| Table 31             | State General Revenues, by Source, 1948-1991                                                                                                                                        | 70       |
| Table 32             | State General Revenues, by Source, Percentage Distribution, 1948-1991                                                                                                               | 71<br>72 |
| Table 33             | Local General Revenues, by Source, 1948-1991                                                                                                                                        |          |
| Table 34             | Local General Revenues, by Source, Percentage Distribution, 1948-1991                                                                                                               | 73       |
| Table 35             | Major Federal, State, and Local Tax Revenues, by Source, 1948-1991                                                                                                                  | 74       |
| Table 36             | Federal, State, and Local Tax Revenues, by Government, Selected Years 1967-1991                                                                                                     | 76       |
| Table 37             | Federal, State, and Local Tax Revenues, Average Annual Percentage Increase or Decrease, Selected Periods 1965-1991                                                                  | 78       |
| Table 38             | Federal, State, and Local Tax Revenues as a Percentage of Gross Domestic Product,                                                                                                   |          |
| 14010 00             | Selected Years 1965-1991                                                                                                                                                            | 79       |
| Table 39             | State and Local General Expenditures, by Function, 1948-1991                                                                                                                        | 80       |
| Table 40             | State and Local General Expenditures, by Function, Percentage Distribution, 1948-1991                                                                                               | 81       |
| Table 41             | State General Expenditures, by Function, 1948-1991                                                                                                                                  | 82       |
| Table 42             | State General Expenditures, by Function, Percentage Distribution, 1948-1991                                                                                                         | 83       |
| Table 43             | Local General Expenditures, by Function, 1948-1991                                                                                                                                  | 84       |
| Table 44             | Local General Expenditures, by Function, Percentage Distribution, 1948-1991                                                                                                         | 85       |
| Table 45             | Federal, State, and Local Direct General Expenditure, Selected Years 1955-1991                                                                                                      | 86       |
| Table 45             | Federal, State, and Local Direct General Expenditure, Selected Teals 1933-1991  Federal, State, and Local Direct General Expenditure, Percentage Distribution, Selected Years       | 00       |
| Tuble 40             | 1955-1991                                                                                                                                                                           | 87       |
| State.hv.State       | Revenues                                                                                                                                                                            | 89       |
| _                    |                                                                                                                                                                                     |          |
| Table 47             | State and Local General Revenues, FY 1991                                                                                                                                           | 90       |
| Table 48             | State and Local General Revenues, Percentage Distribution, FY 1991                                                                                                                  | 92<br>94 |
| Table 49             | State and Local General Revenues as a Percentage of Personal Income, FY 1991                                                                                                        | 94<br>96 |
| Table 50<br>Table 51 | State General Revenues, FY 1991                                                                                                                                                     | 98       |
| Table 51             | State General Revenues, Percentage Distribution, FY 1991                                                                                                                            |          |
| Table 52<br>Table 53 | State General Revenues, Per Capita, FY 1991                                                                                                                                         | 100      |
| Table 54             | State General Revenues as a Percentage of Personal Income, FY 1991                                                                                                                  | 104      |
| Table 55             |                                                                                                                                                                                     | 106      |
| Table 56             | State Lotteries, Net Proceeds, Fiscal Years 1980-1991                                                                                                                               |          |
| Table 57             | State Lottery Revenues, Annual Percentage Change, Fiscal Years 1980-1991                                                                                                            | 110      |
| Table 58             | State Lottery Revenues, Net Proceeds as a Percentage of State Own-Source General Revenue,                                                                                           | 110      |
| Tubic 50             | Fiscal Years 1980-1991                                                                                                                                                              | 112      |
| Table 59             | Local General Revenues, FY 1991                                                                                                                                                     |          |
| Table 60             | Local General Revenues, Percentage Distribution, FY 1991                                                                                                                            | 116      |
| Table 61             | Local General Revenues, Per Capita, FY 1991                                                                                                                                         |          |
| Table 62             | Local General Revenues as a Percentage of Personal Income, FY 1991                                                                                                                  | 120      |
| Table 63             | State and Local Tax Revenues as a Percentage of Personal Income, Selected Years 1965-1991                                                                                           | 122      |
| Table 64             | State and Local Tax Revenues, Per Capita, Selected Years, 1965-1991                                                                                                                 | 124      |
| Table 65             | State Percentage of State and Local Tax Revenues, Selected Years 1965-1991                                                                                                          | 126      |
| Table 66             |                                                                                                                                                                                     | 128      |
| Table 67             | Local Property Taxes as a Percentage of Total Local Tax Revenues, Selected Years 1965-1991                                                                                          | 130      |
| State-by-State       | Expenditures                                                                                                                                                                        | 131      |
| Table 68             | State and Local General Expenditures, FY 1991                                                                                                                                       | 132      |
| Table 69             | State and Local General Expenditures, Percentage Distribution, FY 1991                                                                                                              | 134      |
| Table 70             | State and Local General Expenditures, Per Capita, FY 1991                                                                                                                           | 136      |
| Table 71             | State and Local General Expenditures as a Percentage of Personal Income, FY 1991                                                                                                    | 138      |
| Table 72             | State General Expenditures, FY 1991                                                                                                                                                 | 140      |
| Table 73             | State General Expenditures, Percentage Distribution, FY 1991                                                                                                                        | 142      |
| Table 74             | State General Expenditures, Per Capita, FY 1991                                                                                                                                     | 144      |
|                      | I ' I ' I ' I ' I ' I ' I ' I ' I ' I '                                                                                                                                             |          |