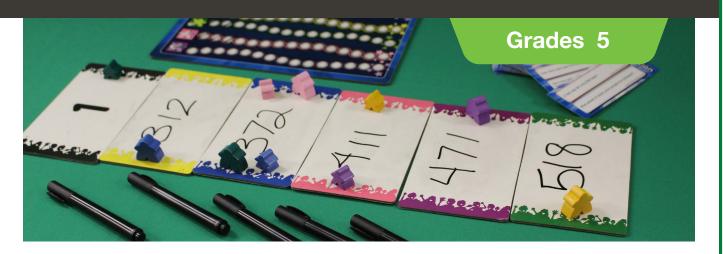

### **Board Game Description**

Players write answers on their answer boards. All of the players place Meeples (game pieces) on the answer board which they think is closest to being correct. Points are assigned for writing the correct answer and placing Meeples on the winning answer. The first player or team to reach 15 points wins.